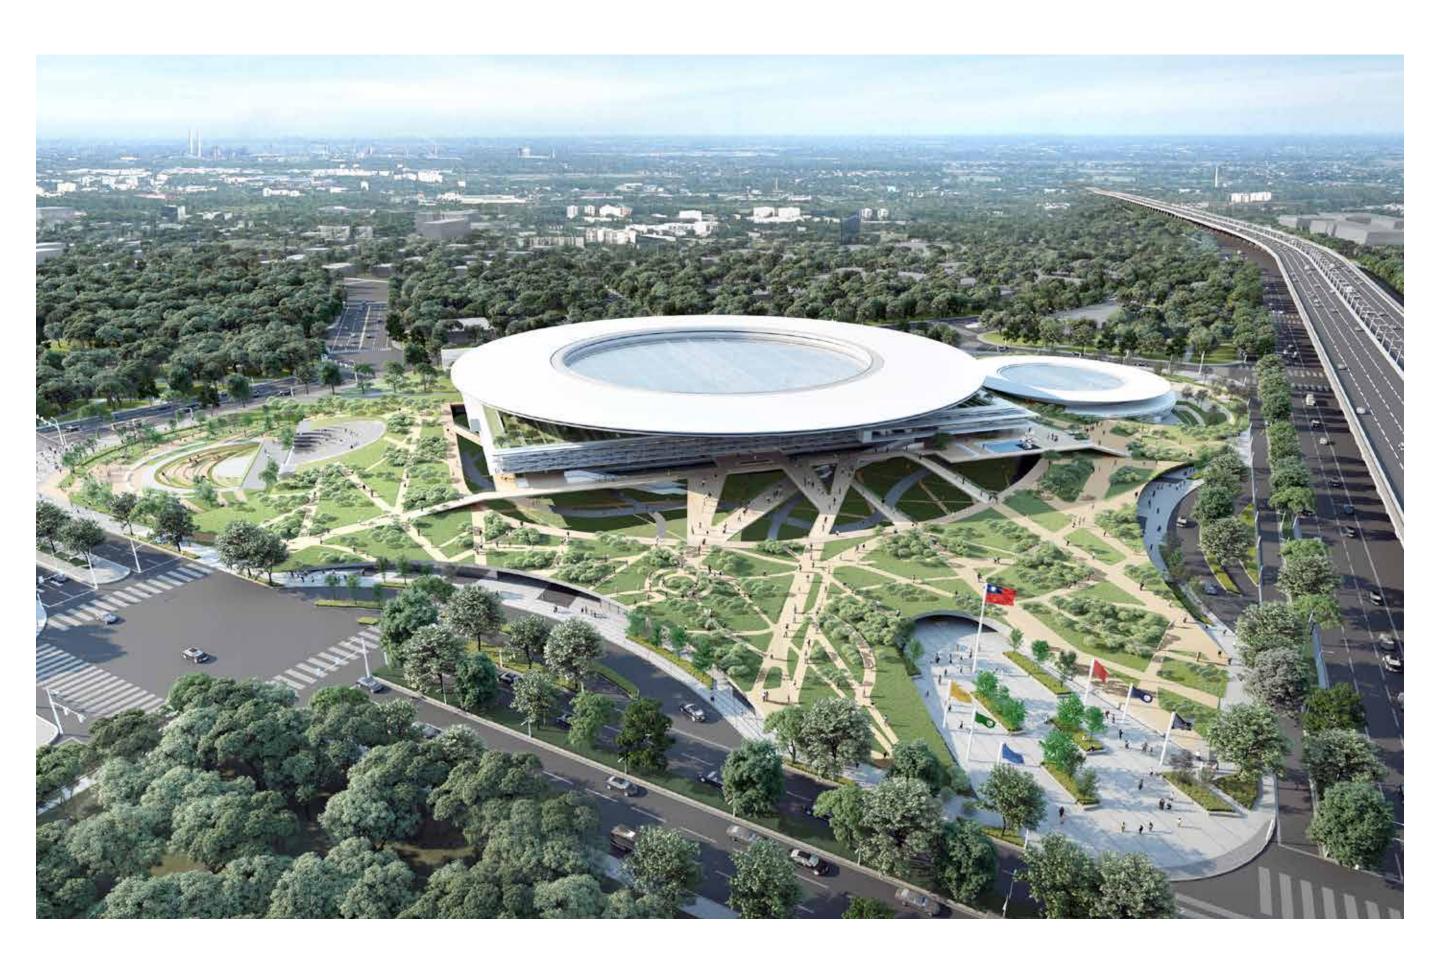

## **Type of Program** Institution / 公共建筑

**Size** 102,871 SQM / 平米

Confidential

Taichung Arena is located near Rongde Road in Taichung city of Taiwan. The design idea originates from the city emblem of Taichung. By raising the terrain and introducing the setting channel, a large stadium and a small stadium are connected in series. In terms of function, besides the main stadiums and gymnasiums, there are office business, cultural facilities, social parking and other functions, which allows this arena to become one of the important venues in Taichung city.

The project comprehensively considers many elements, and organically combines youth, modern elegance, fashion and high-end with sports specialty to form a multi-functional and practical stadium. In addition, the landmark gentle slope green space is designed around the outside of the venue. This outdoor green space is not only used for mass activities, but also became the roof structure of some buildings. The organic and inorganic buildings are cleverly combined to form an interesting space experience.

台中市巨蛋体育馆位于台湾台中市荣德路附近。规划构思源自 台中市市徽,通过抬高地形引入设定通道,串联起一大一小两 个体育场。功能除了主要体育场馆以外,还有办公商业、文化 设施和社会停车等功能,足以成为台中市重要活动场所之一。

项目综合考虑了诸多元素,将青春活力、现代典雅、时尚高端 与体育专业有机结合,生成一个多元多功能、实际的体育场 馆。此外,场馆外部周围设计了标志性的缓坡绿地,既是室外 群众活动绿地,亦是部分建筑的屋顶结构。将有机生物和无机 建筑巧妙结合,形成妙趣横生的空间体验。