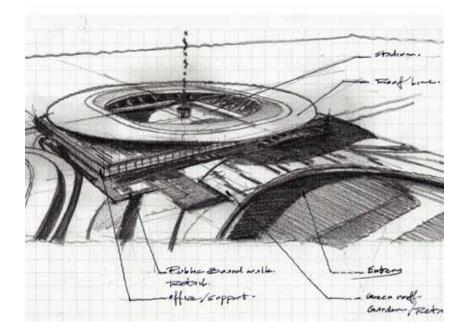

## **Type of Program** Institution / 公共建筑

**Size** 102,871 SQM / 平米

Confidential

Taichung Arena is located near Rongde Road in Taichung city of Taiwan. The design idea originates from the city emblem of Taichung. By raising the terrain and introducing the setting channel, a large stadium and a small stadium are connected in series. In terms of function, besides the main stadiums and gymnasiums, there are office business, cultural facilities, social parking and other functions, which allows this arena to become one of the important venues in Taichung city.

The project comprehensively considers many elements, and organically combines youth, modern elegance, fashion and high-end with sports specialty to form a multi-functional and practical stadium. In addition, the landmark gentle slope green space is designed around the outside of the venue. This outdoor green space is not only used for mass activities, but also became the roof structure of some buildings. The organic and inorganic buildings are cleverly combined to form an interesting space experience.

台中市巨蛋体育馆位于台湾台中市荣德路附近。规划构思源自 台中市市徽,通过抬高地形引入设定通道,串联起一大一小两 个体育场。功能除了主要体育场馆以外,还有办公商业、文化 设施和社会停车等功能,足以成为台中市重要活动场所之一。

项目综合考虑了诸多元素,将青春活力、现代典雅、时尚高端 与体育专业有机结合,生成一个多元多功能、实际的体育场 馆。此外,场馆外部周围设计了标志性的缓坡绿地,既是室外 群众活动绿地,亦是部分建筑的屋顶结构。将有机生物和无机 建筑巧妙结合,形成妙趣横生的空间体验。