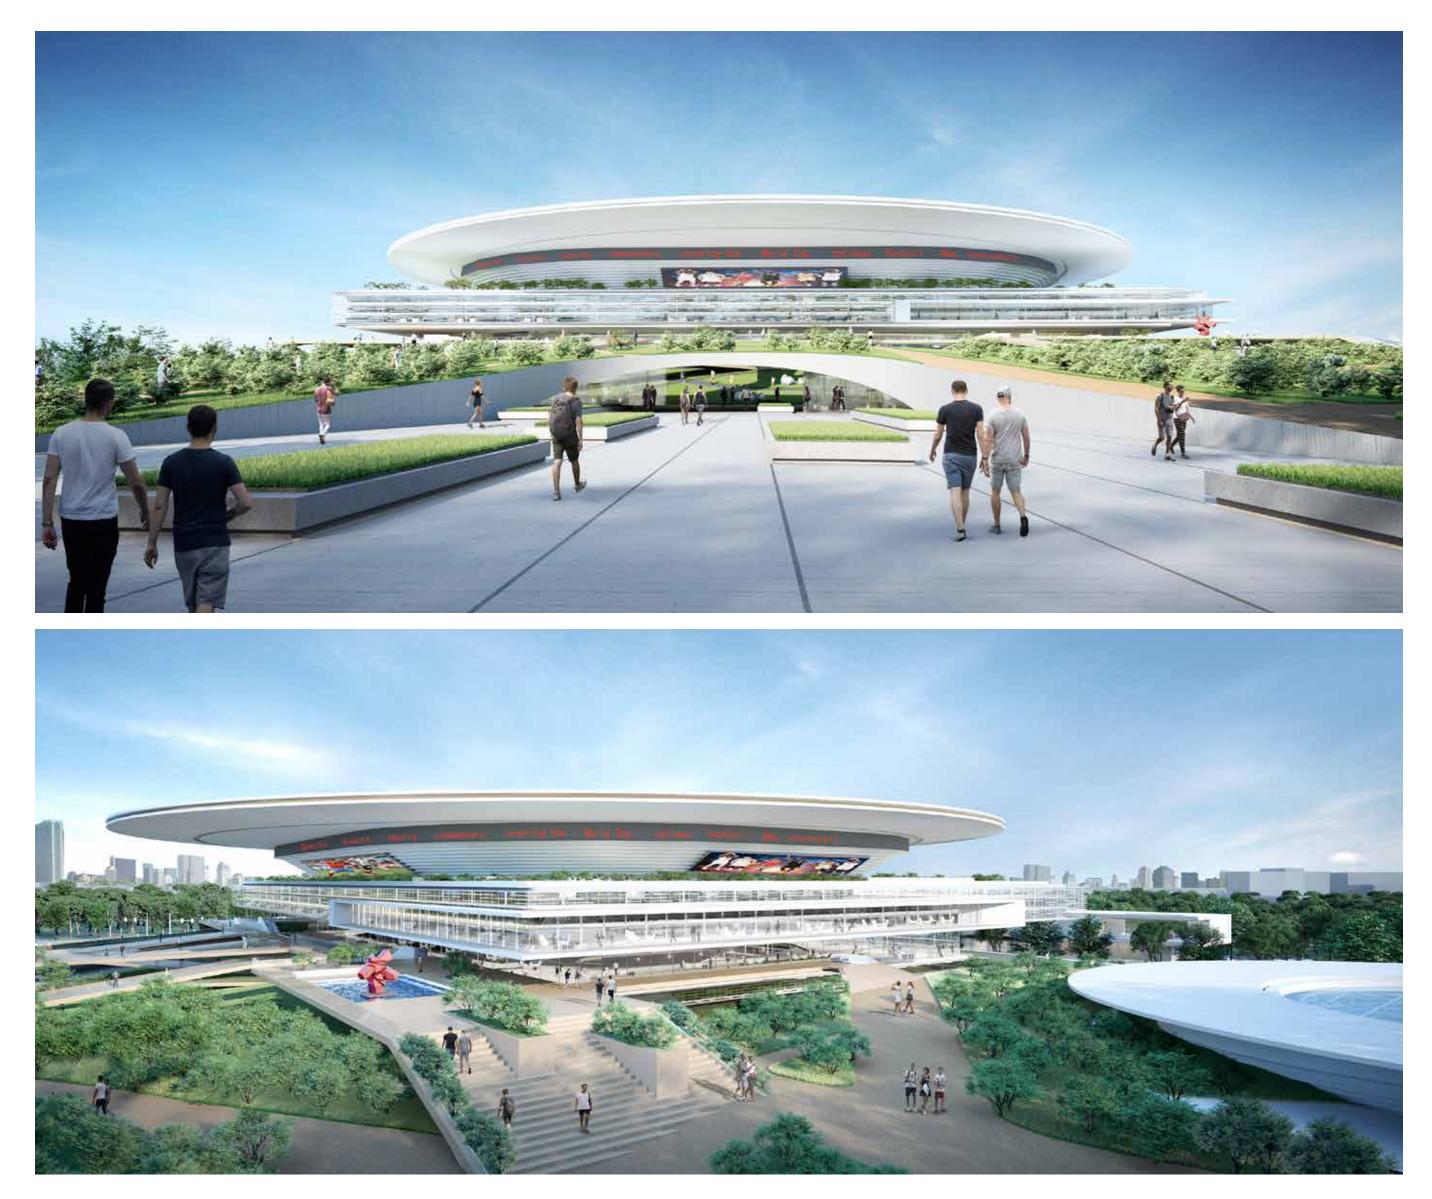

## **Type of Program** Institution / 公共建筑

**Size** 102,871 SQM / 平米

Confidential

Taichung Arena is located near Rongde Road in Taichung city of Taiwan. The design idea originates from the city emblem of Taichung. By raising the terrain and introducing the setting channel, a large stadium and a small stadium are connected in series. In terms of function, besides the main stadiums and gymnasiums, there are office business, cultural facilities, social parking and other functions, which allows this arena to become one of the important venues in Taichung city.

The project comprehensively considers many elements, and organically combines youth, modern elegance, fashion and high-end with sports specialty to form a multi-functional and practical stadium. In addition, the landmark gentle slope green space is designed around the outside of the venue. This outdoor green space is not only used for mass activities, but also became the roof structure of some buildings. The organic and inorganic buildings are cleverly combined to form an interesting space experience.

台中市巨蛋体育馆位于台湾台中市荣德路附近。规划构思源自 台中市市徽,通过抬高地形引入设定通道,串联起一大一小两 个体育场。功能除了主要体育场馆以外,还有办公商业、文化 设施和社会停车等功能,足以成为台中市重要活动场所之一。

项目综合考虑了诸多元素,将青春活力、现代典雅、时尚高端 与体育专业有机结合,生成一个多元多功能、实际的体育场 馆。此外,场馆外部周围设计了标志性的缓坡绿地,既是室外 群众活动绿地,亦是部分建筑的屋顶结构。将有机生物和无机 建筑巧妙结合,形成妙趣横生的空间体验。