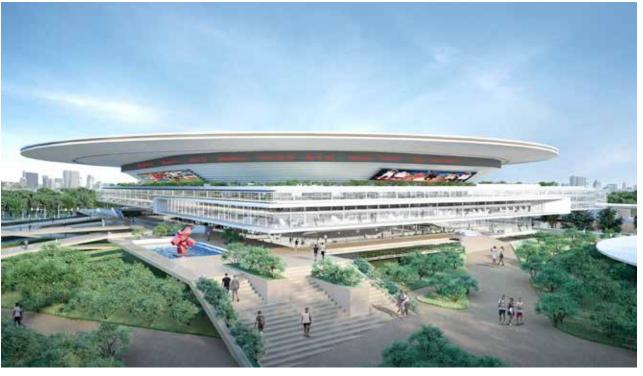

## **Type of Program** Institution / 公共建筑

**Size** 102,871 SQM / 平米

Confidential

Taichung Arena is located near Rongde Road in Taichung city of Taiwan. The design idea originates from the city emblem of Taichung. By raising the terrain and introducing the setting channel, a large stadium and a small stadium are connected in series. In terms of function, besides the main stadiums and gymnasiums, there are office business, cultural facilities, social parking and other functions, which allows this arena to become one of the important venues in Taichung city.

The project comprehensively considers many elements, and organically combines youth, modern elegance, fashion and high-end with sports specialty to form a multi-functional and practical stadium. In addition, the landmark gentle slope green space is designed around the outside of the venue. This outdoor green space is not only used for mass activities, but also became the roof structure of some buildings. The organic and inorganic buildings are cleverly combined to form an interesting space experience.