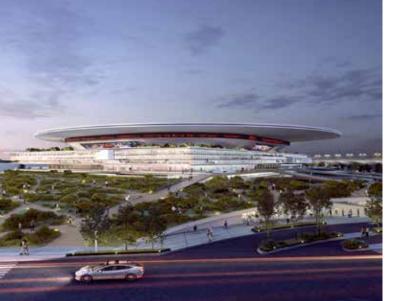

## **Type of Program** Institution / 公共建筑

**Size** 102,871 SQM / 平米

Confidential

Taichung Arena is located near Rongde Road in Taichung city of Taiwan. The design idea originates from the city emblem of Taichung. By raising the terrain and introducing the setting channel, a large stadium and a small stadium are connected in series. In terms of function, besides the main stadiums and gymnasiums, there are office business, cultural facilities, social parking and other functions, which allows this arena to become one of the important venues in Taichung city.

The project comprehensively considers many elements, and organically combines youth, modern elegance, fashion and high-end with sports specialty to form a multi-functional and practical stadium. In addition, the landmark gentle slope green space is designed around the outside of the venue. This outdoor green space is not only used for mass activities, but also became the roof structure of some buildings. The organic and inorganic buildings are cleverly combined to form an interesting space experience.