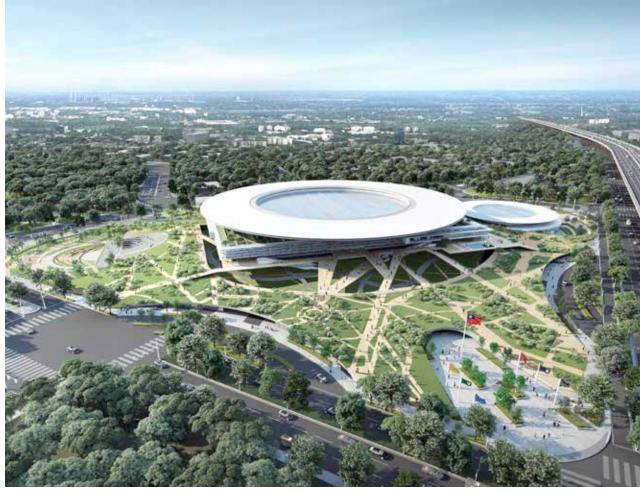

## **Type of Program** Institution / 公共建筑

**Size** 102,871 SQM / 平米

Confidential

Taichung Arena is located near Rongde Road in Taichung city of Taiwan. The design idea originates from the city emblem of Taichung. By raising the terrain and introducing the setting channel, a large stadium and a small stadium are connected in series. In terms of function, besides the main stadiums and gymnasiums, there are office business, cultural facilities, social parking and other functions, which allows this arena to become one of the important venues in Taichung city.

The project comprehensively considers many elements, and organically combines youth, modern elegance, fashion and high-end with sports specialty to form a multi-functional and practical stadium. In addition, the landmark gentle slope green space is designed around the outside of the venue. This outdoor green space is not only used for mass activities, but also became the roof structure of some buildings. The organic and inorganic buildings are cleverly combined to form an interesting space experience.