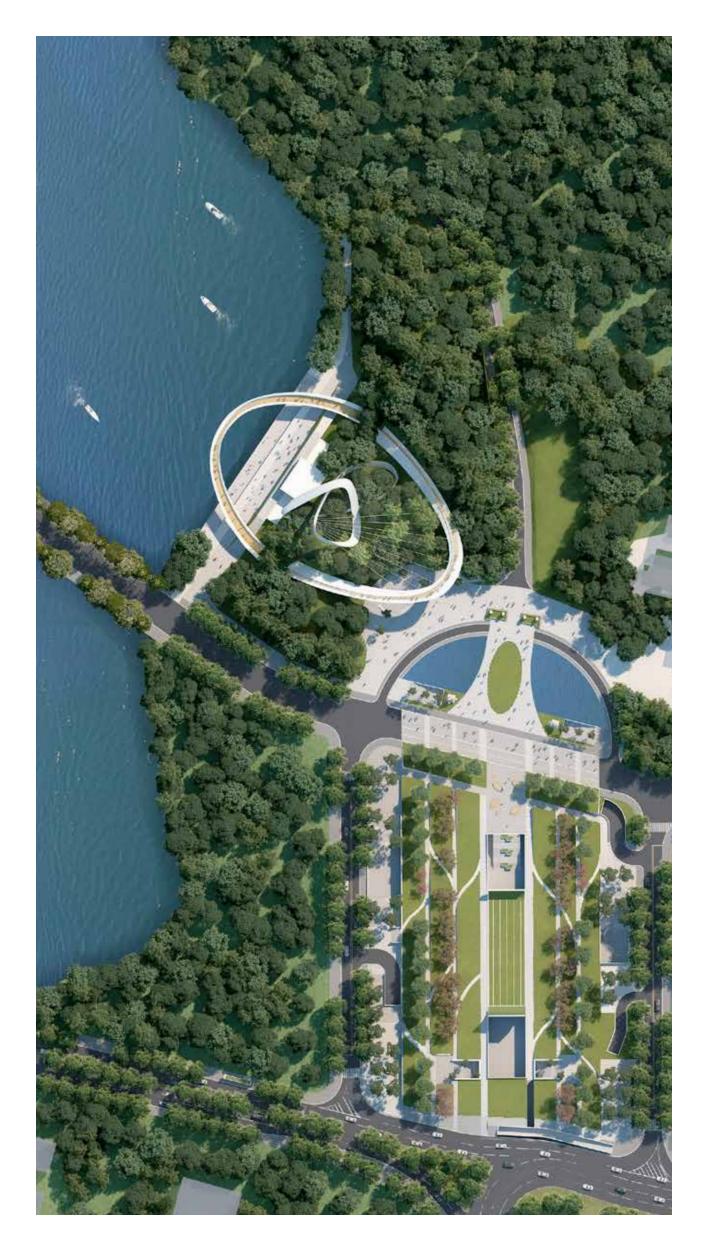

## **Type of Program** Landscape Design / 景观设计

**Size** 2,553 SQM / 平米 East Lake Park has a superior geographic location by sitting at the end of Wuhan Avenue. Too much shady green trees make the current main entrance unattractive and less important. In the new design, a full circle sky walkway is lifted up at the south entrance and extended to the lake surface. Tourists are encouraged to walk through the pedestrian for having a widen view of the lake and natural surroundings. The visitor center is re-located next to the sculpture on the south of the entrance. It'll be a trapezoidal 2-story building with green ramps attached on both sides. Ramps provide access to the 2nd floor. French glass decoration makes the interior clean and transparent. In front of the visitor center, a sunken ramp will be dug out along the riverbank to allow visitors be more intimate with water resources of Eask Lake.

东湖风景区坐落在武汉大道城市轴线末端,地理位置优越。当前园区入口处树林过分茂密,使入口和梨园广场失去吸引力。 在新设计中,南入口设置一个环形空中步道,视线上延伸至湖 面。游客穿过布道到达顶部,眺望整个东湖和周围美景。游客 中心被设置在南入口的雕塑旁,是一座两层梯形的建筑,用绿 色植被覆于左右两边的人行斜坡上,直达二楼。落地窗户使内 部通透明亮。在游客中心前挖凿下沉亲水步道,让游人更为亲 近东湖自然水景。