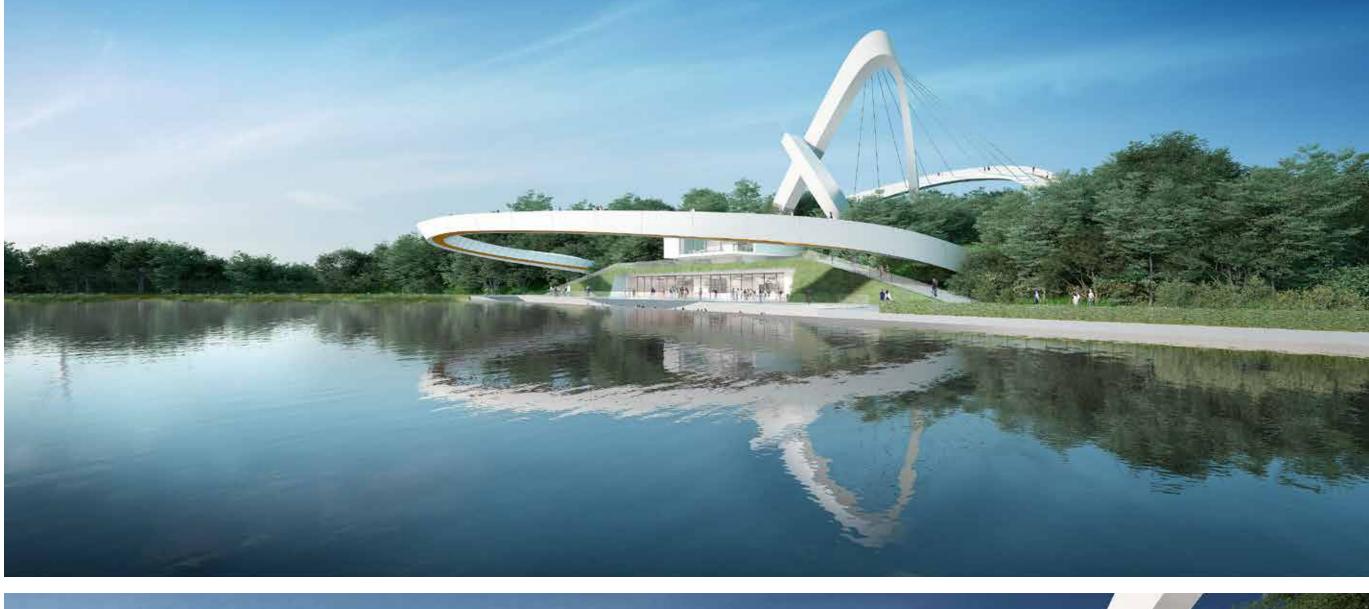

## **Type of Program** Landscape Design / 景观设计

**Size** 2,553 SQM / 平米 East Lake Park has a superior geographic location by sitting at the end of Wuhan Avenue. Too much shady green trees make the current main entrance unattractive and less important. In the new design, a full circle sky walkway is lifted up at the south entrance and extended to the lake surface. Tourists are encouraged to walk through the pedestrian for having a widen view of the lake and natural surroundings. The visitor center is re-located next to the sculpture on the south of the entrance. It'll be a trapezoidal 2-story building with green ramps attached on both sides. Ramps provide access to the 2nd floor. French glass decoration makes the interior clean and transparent. In front of the visitor center, a sunken ramp will be dug out along the riverbank to allow visitors be more intimate with water resources of Eask Lake.

东湖风景区坐落在武汉大道城市轴线末端,地理位置优越。当前园区入口处树林过分茂密,使入口和梨园广场失去吸引力。 在新设计中,南入口设置一个环形空中步道,视线上延伸至湖 面。游客穿过布道到达顶部,眺望整个东湖和周围美景。游客 中心被设置在南入口的雕塑旁,是一座两层梯形的建筑,用绿 色植被覆于左右两边的人行斜坡上,直达二楼。落地窗户使内 部通透明亮。在游客中心前挖凿下沉亲水步道,让游人更为亲 近东湖自然水景。