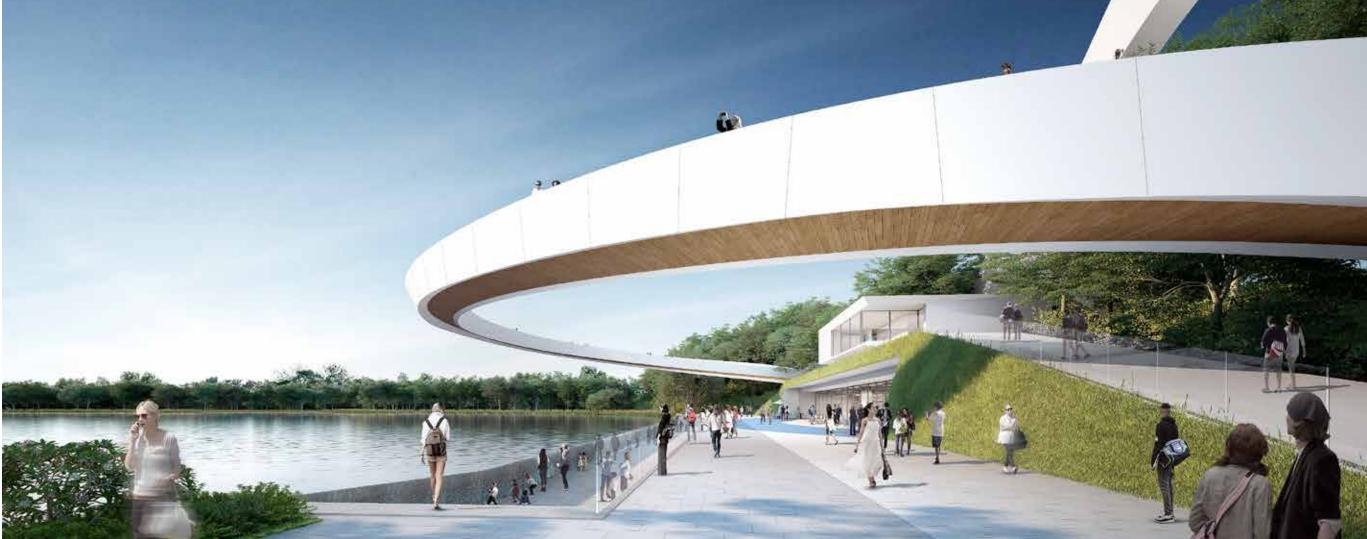

## **Type of Program** Landscape Design / 景观设计

**Size** 2,553 SQM / 平米 East Lake Park has a superior geographic location by sitting at the end of Wuhan Avenue. Too much shady green trees make the current main entrance unattractive and less important. In the new design, a full circle sky walkway is lifted up at the south entrance and extended to the lake surface. Tourists are encouraged to walk through the pedestrian for having a widen view of the lake and natural surroundings. The visitor center is re-located next to the sculpture on the south of the entrance. It'll be a trapezoidal 2-story building with green ramps attached on both sides. Ramps provide access to the 2nd floor. French glass decoration makes the interior clean and transparent. In front of the visitor center, a sunken ramp will be dug out along the riverbank to allow visitors be more intimate with water resources of Eask Lake.

东湖风景区坐落在武汉大道城市轴线末端,地理位置优越。当前园区入口处树林过分茂密,使入口和梨园广场失去吸引力。 在新设计中,南入口设置一个环形空中步道,视线上延伸至湖 面。游客穿过布道到达顶部,眺望整个东湖和周围美景。游客 中心被设置在南入口的雕塑旁,是一座两层梯形的建筑,用绿 色植被覆于左右两边的人行斜坡上,直达二楼。落地窗户使内 部通透明亮。在游客中心前挖凿下沉亲水步道,让游人更为亲 近东湖自然水景。