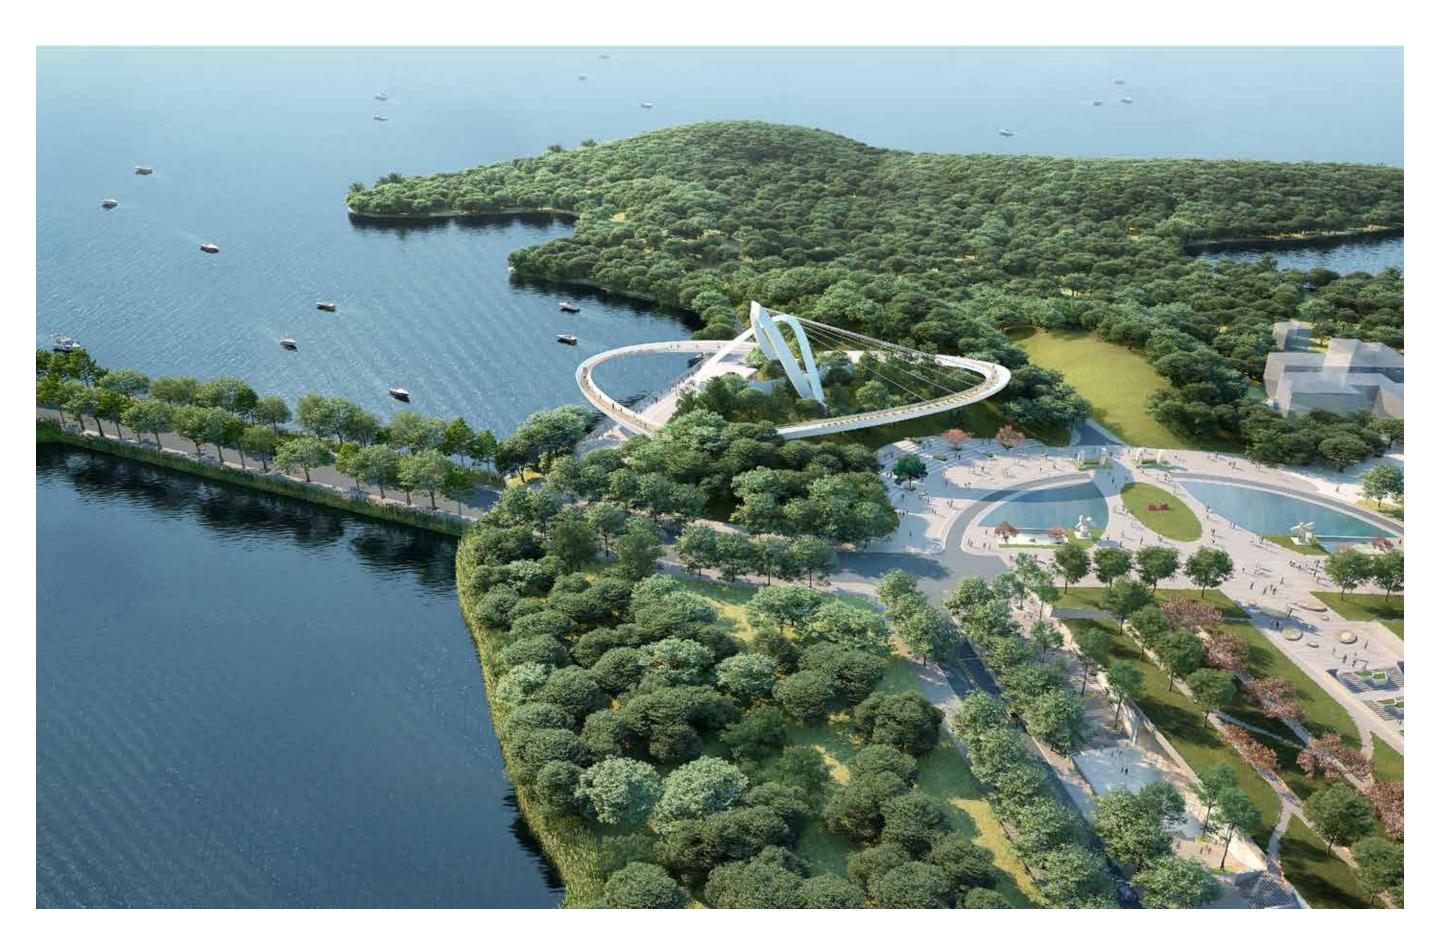

## **Type of Program** Landscape Design / 景观设计

**Size** 2,553 SQM / 平米 East Lake Park has a superior geographic location by sitting at the end of Wuhan Avenue. Too much shady green trees make the current main entrance unattractive and less important. In the new design, a full circle sky walkway is lifted up at the south entrance and extended to the lake surface. Tourists are encouraged to walk through the pedestrian for having a widen view of the lake and natural surroundings. The visitor center is re-located next to the sculpture on the south of the entrance. It'll be a trapezoidal 2-story building with green ramps attached on both sides. Ramps provide access to the 2nd floor. French glass decoration makes the interior clean and transparent. In front of the visitor center, a sunken ramp will be dug out along the riverbank to allow visitors be more intimate with water resources of Eask Lake.

东湖风景区坐落在武汉大道城市轴线末端,地理位置优越。当前园区入口处树林过分茂密,使入口和梨园广场失去吸引力。 在新设计中,南入口设置一个环形空中步道,视线上延伸至湖 面。游客穿过布道到达顶部,眺望整个东湖和周围美景。游客 中心被设置在南入口的雕塑旁,是一座两层梯形的建筑,用绿 色植被覆于左右两边的人行斜坡上,直达二楼。落地窗户使内 部通透明亮。在游客中心前挖凿下沉亲水步道,让游人更为亲 近东湖自然水景。